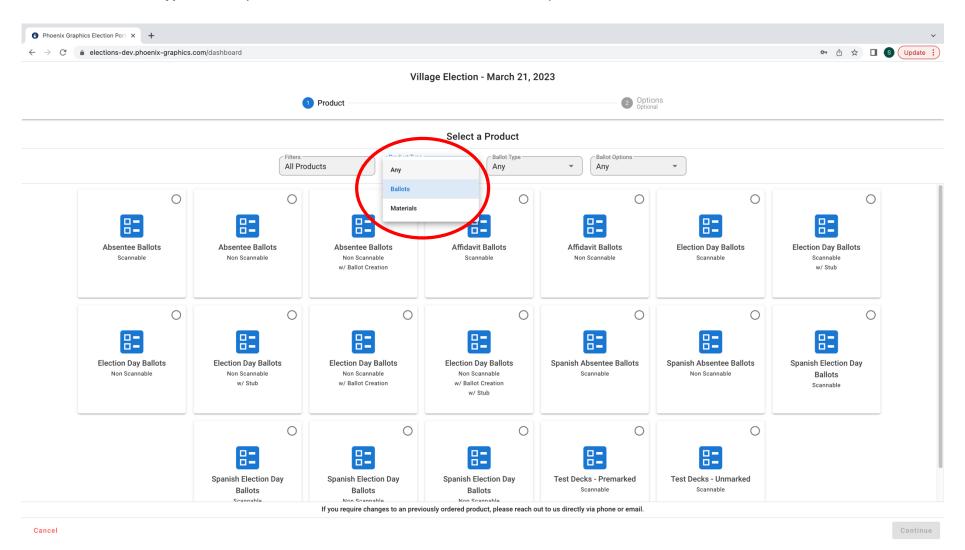

3. "Filters" allows you to filter between "All Products" and "Recently Ordered" products.

4. "Product type" allows you to filter between "Ballots" or "Materials" products.