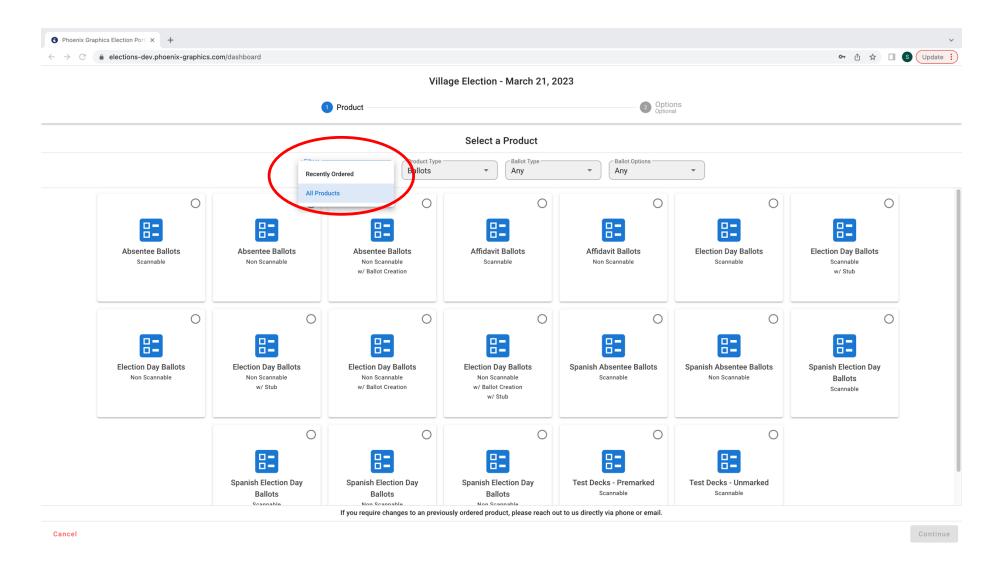

3. "Filters" allows you to filter between "All Products" and "Recently Ordered" products.

4. "Product type" allows you to filter between "Ballots" or "Materials" products.