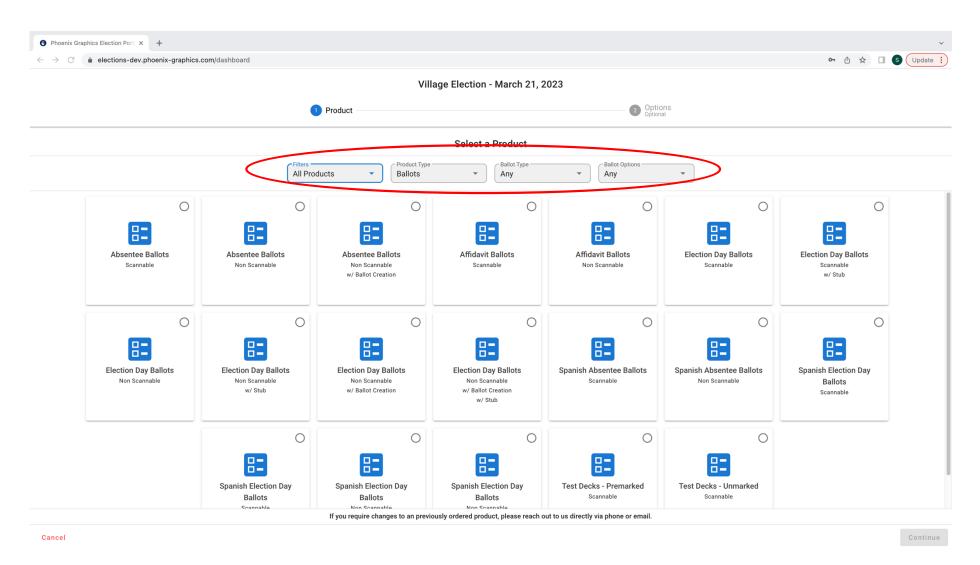

## Using Product Filters: Phoenix Graphics Election Portal

1. On your home page, **select** "Order now" to see all the products you can order through our portal.

2. Once you are on the "Select a product" page there will be four visible Filters to choose from, all are accessible simultaneously.