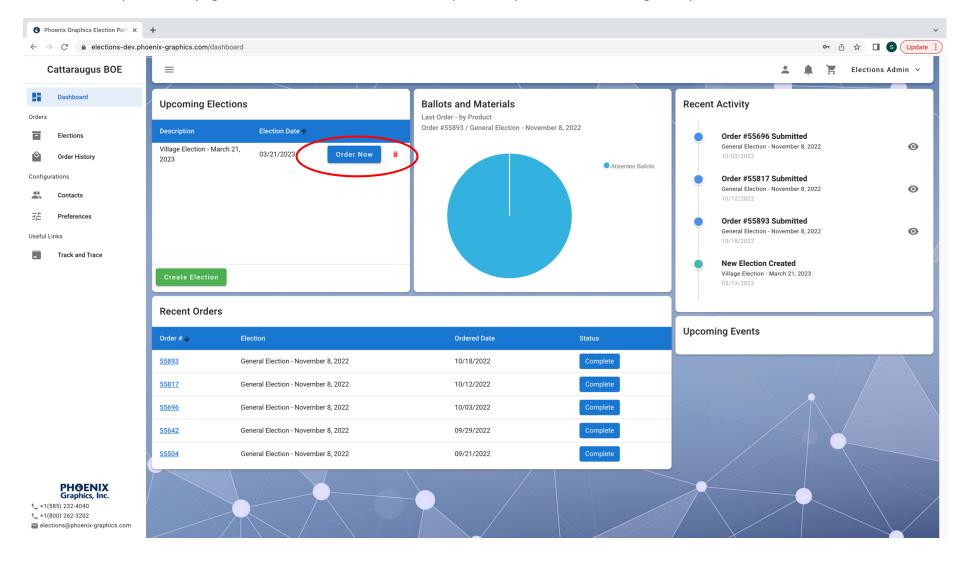

## Using Product Filters: Phoenix Graphics Election Portal

1. On your home page, **select** "Order now" to see all the products you can order through our portal.

2. Once you are on the "Select a product" page there will be four visible Filters to choose from, all are accessible simultaneously.