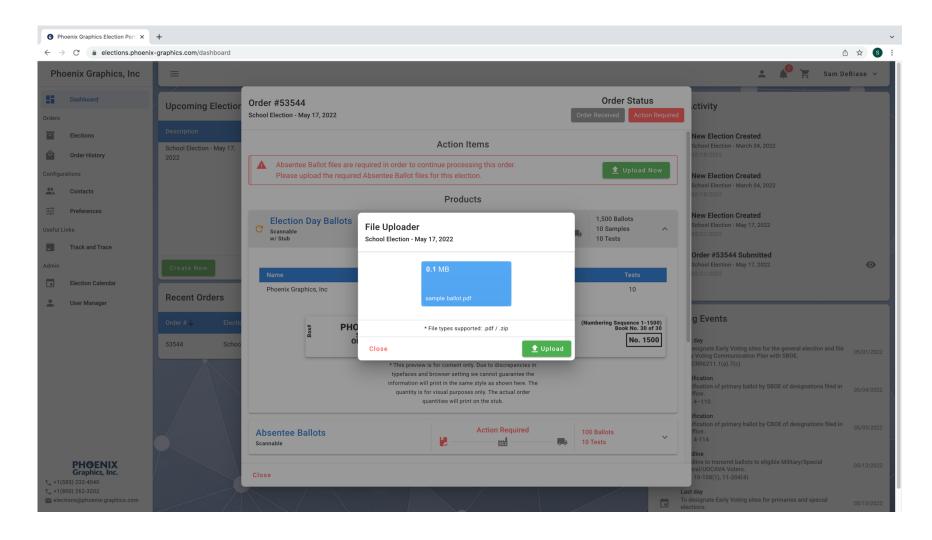

## Upload files to an existing order: Phoenix Graphics Flection Portal

1. After an order has been placed but files were not uploaded originally, click the 'eyeball' next to 'action required'.

2. There will be an 'Upload Now' button for every type of ballot you ordered. IF the files are the same for your Election Day Ballots and your Absentee Ballots you only need to upload one file.

Click 'Upload now', (repeat steps 2-5 as needed).

## 3. Click on "Drag and drop to upload!"

4. Select a Ballot File from your computer, then click 'Open'.

5. Click 'Upload'. You will receive a notification this has been completed and your Action Required should disappear.