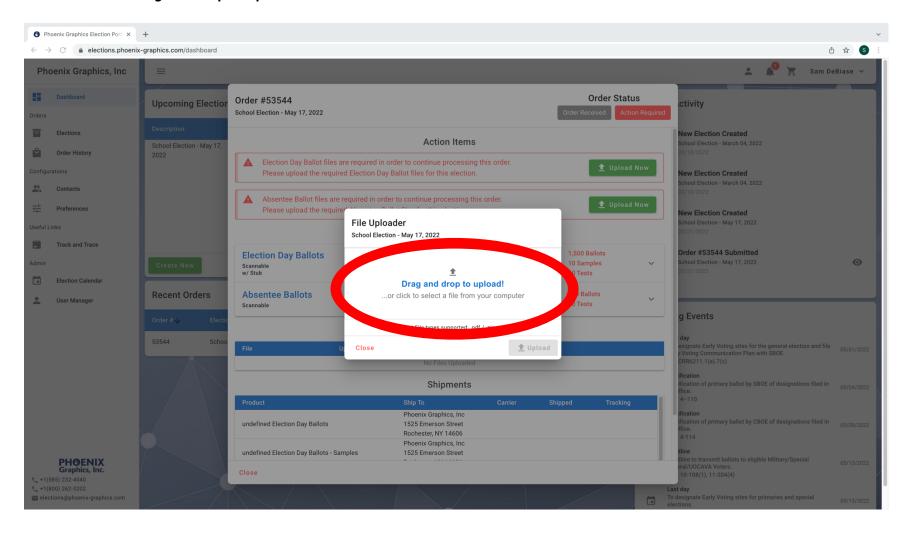

## 3. Click on "Drag and drop to upload!"

4. Select a Ballot File from your computer, then click 'Open'.

5. Click 'Upload'. You will receive a notification this has been completed and your Action Required should disappear.