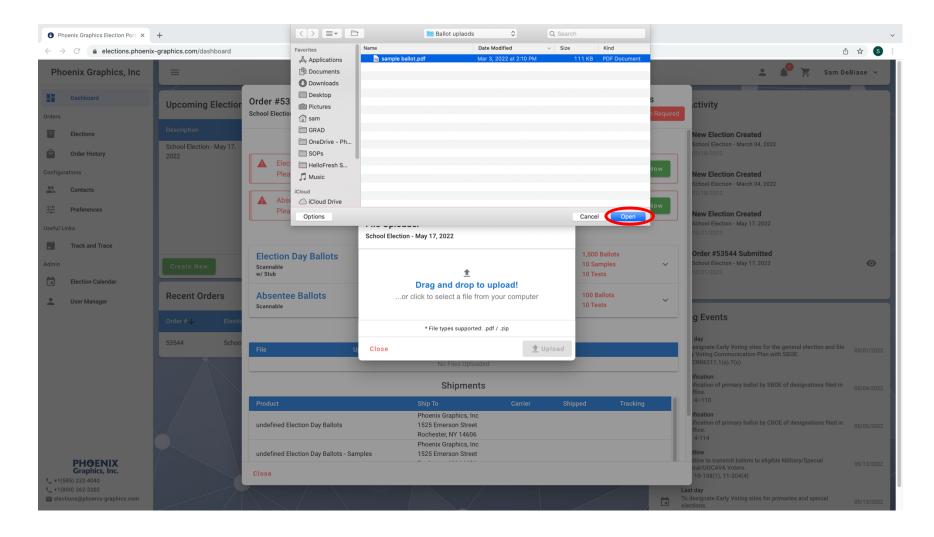

## 3. Click on "Drag and drop to upload!"

4. Select a Ballot File from your computer, then click 'Open'.

5. Click 'Upload'. You will receive a notification this has been completed and your Action Required should disappear.