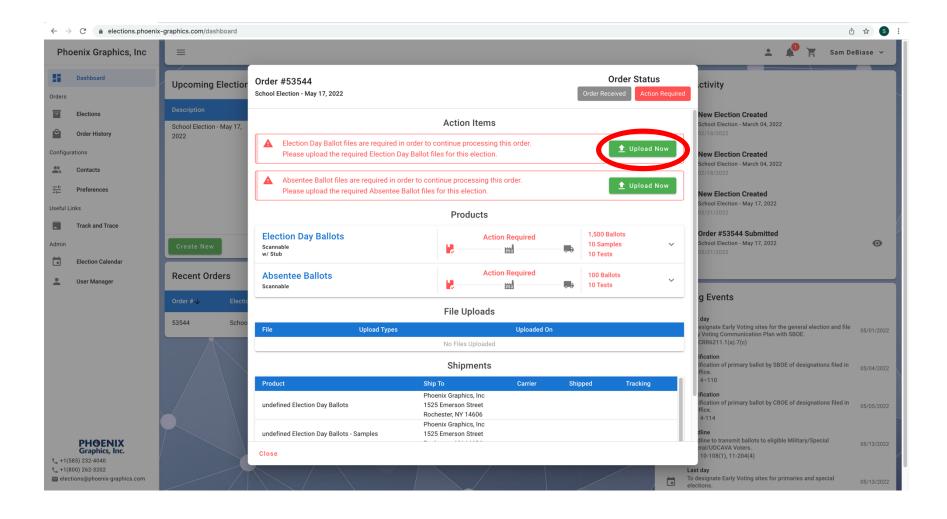

Click 'Upload now', (repeat steps 2-5 as needed).

## 3. Click on "Drag and drop to upload!"

4. Select a Ballot File from your computer, then click 'Open'.

5. Click 'Upload'. You will receive a notification this has been completed and your Action Required should disappear.