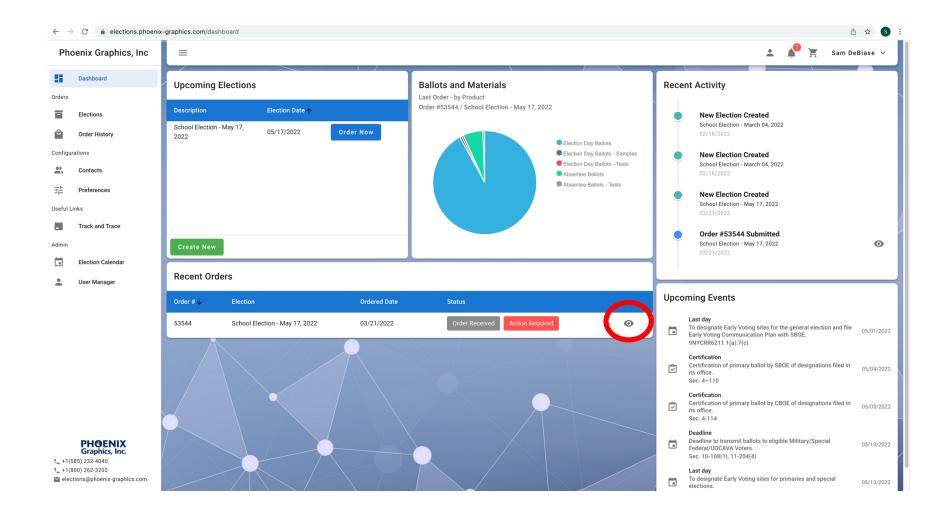

## Upload files to an existing order: Phoenix Graphics Flection Portal

1. After an order has been placed but files were not uploaded originally, click the 'eyeball' next to 'action required'.

2. There will be an 'Upload Now' button for every type of ballot you ordered. IF the files are the same for your Election Day Ballots and your Absentee Ballots you only need to upload one file.