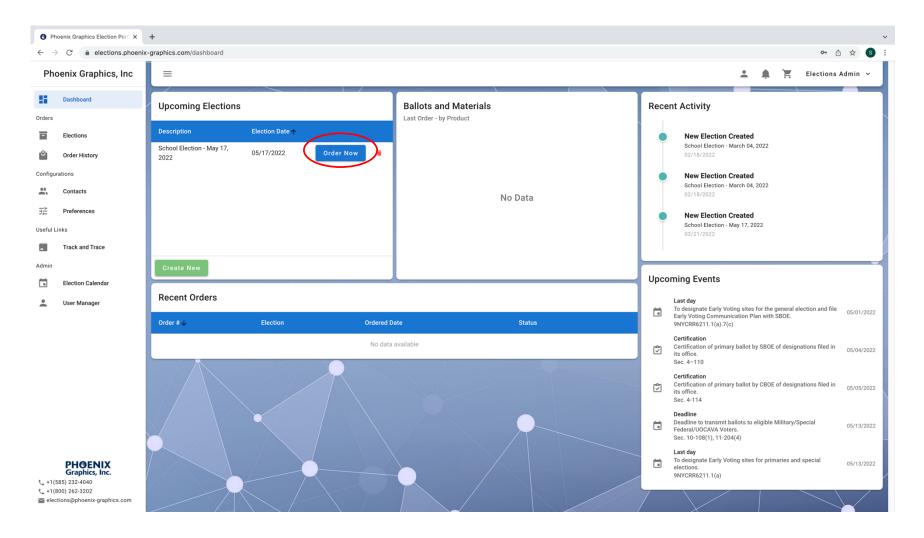

## Placing Orders/ **Obtaining Quotes: Phoenix Graphics Flection Portal**

1. Once your election is created, click '*Order Now'* to proceed with placing your order.

2. Select the Product you would like to order, click 'Continue'.