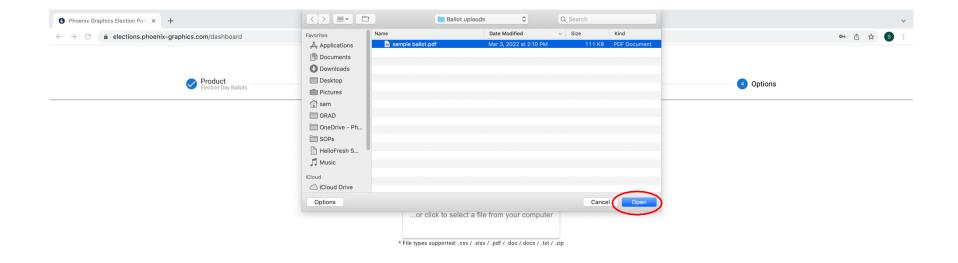

5. **(SKIP TO STEP 7**: IF your *Ballot File* is not ready at this time or you would only like to obtain a quote.) Click the box to select a file from your computer.

NOTE: Afterwards, see "How to upload your **Ballot File** for an order in process" to learn how to upload your ballot file from the dashboard

6. IF you clicked on the box to upload a file from your computer: Select the *Ballot File*, click '**open**'. Skip this step if you used the drag & drop feature)

7. Once the file is uploaded, click '*Add to Cart'* and you will be directed back to the dashboard.