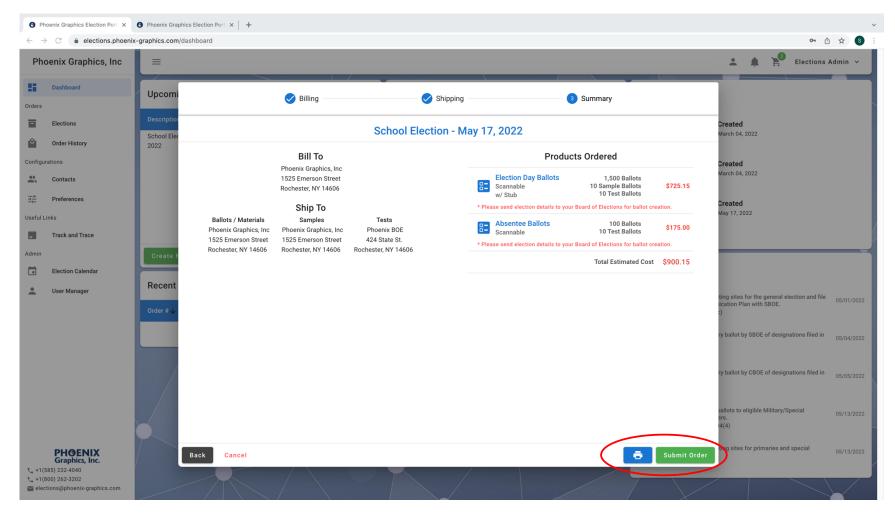

On this Summary screen you can: Review your order and submit AND/OR print a quote for your order.

13. To print a quote for your order: click the *Printer Icon.* 

14. To submit your order: click 'Submit Order'.

(We recommend that you submit your order at this time even if you do not have your ballot files)

15. Once your order is submitted you will receive a confirmation email with your Products Ordered and Shipping information