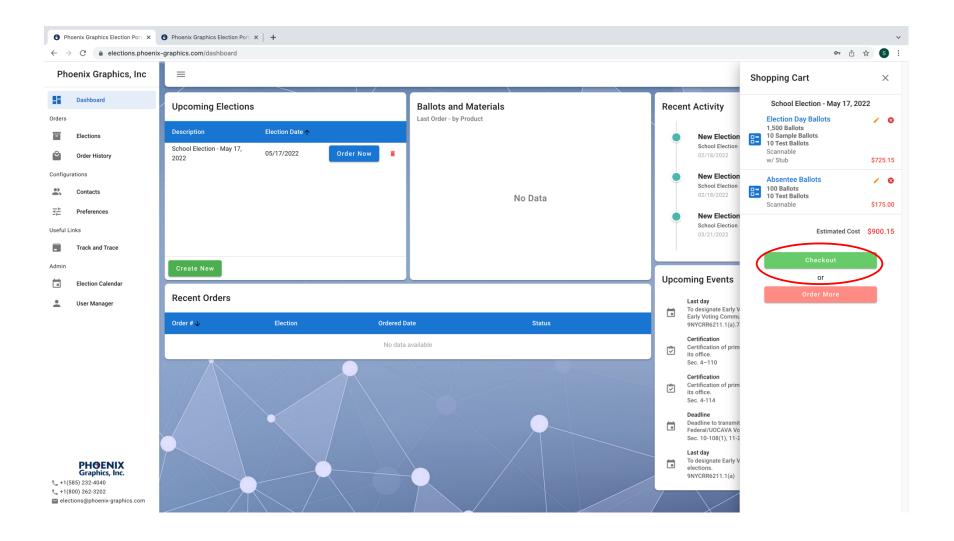

## 9. Once all the items you wish to order are in your cart, click the *Cart Icon* on the top right of your dashboard.

10. Please do a quick review to ensure the items in your cart are correct. Click '*Checkout'* to proceed with placing your order.