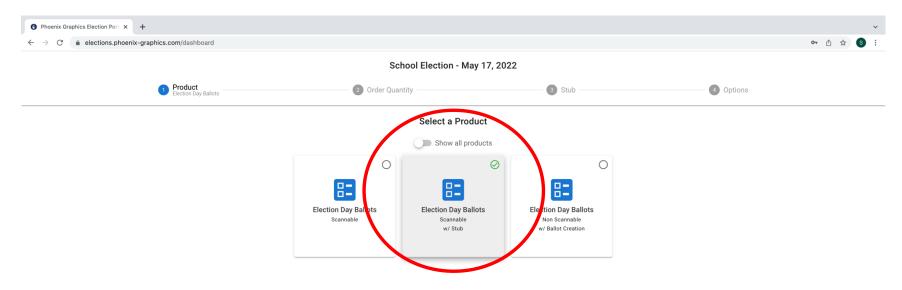

## Placing Orders/ **Obtaining Quotes: Phoenix Graphics Flection Portal**

1. Once your election is created, click '*Order Now'* to proceed with placing your order.

2. Select the Product you would like to order, click 'Continue'.

NOTE: You are only able to select ONE PRODUCT at a time to add to your cart. You will be able to repeat the ordering process to add more items to your cart once each Product is completed and in your cart.