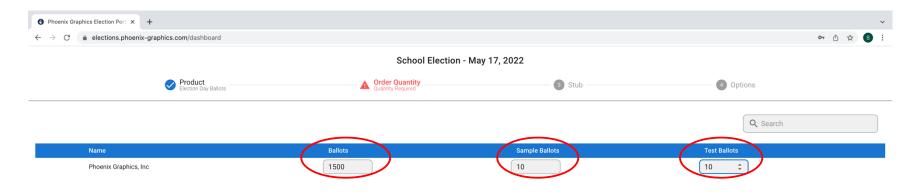

3. Enter the Quantities of: *'Ballots', 'Sample Ballots', and 'Test Ballots*' you would like to receive. See *"How to view previous orders"* instructions to learn how to view recent order specifications and quantities.