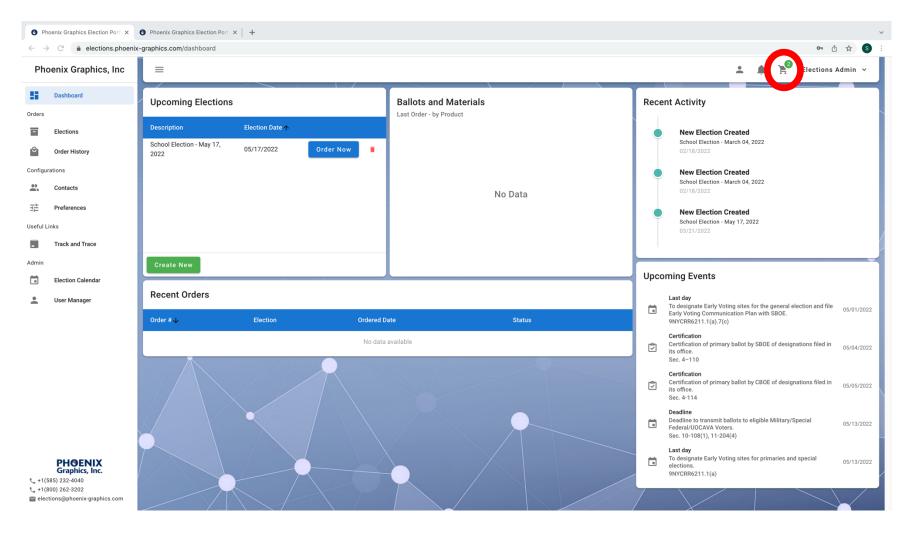

## 9. Once all the items you wish to order are in your cart, click the *Cart Icon* on the top right of your dashboard.

10. Please do a quick review to ensure the items in your cart are correct. Click '*Checkout'* to proceed with placing your order.